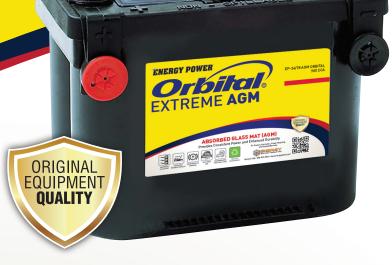

## **ENERGY POWER**

# OTÓTO/ EXTREME AGM

#### **EP-34/78 AGM ORBITAL 900 CCA**

### **ABSORBED GLASS MAT (AGM)**

**Provides Consistent Power and Enhanced Durability** 

Energy Power's Orbital BCI Group 34 / 78 dual terminal battery will meet or exceed the OEM specifications as a replacement battery for your vehicle.

This 12-volt Orbital Extreme AGM battery is specifically designed for the extreme rugged demands in mobile audio, ATV, UTV, RV, marine and off-road applications.

For Product Information, Proper Recycling, & National Warranty:

| RECOMMENDED   |  |
|---------------|--|
| OR START-STOP |  |

Orbital Extreme AGM is a registered trade mark of Energy Battery Group

| Part Number EP-34/78 AGM ORBITAL |  |                   |  |
|----------------------------------|--|-------------------|--|
| Group Size                       |  | 34 / 78           |  |
| Cold Cranking Amps (CCA)         |  | 900               |  |
| Cranking Amps (CA)               |  | 1035              |  |
| Reserve Capacity (RC)            |  | 120 minutes       |  |
| Amp Hours (Ah)                   |  | 90                |  |
| Voltage                          |  | 12 volt           |  |
| Technology                       |  | Spiral wound AGM  |  |
| Length                           |  | 260 mm / 10.23 in |  |
| Width                            |  | 173 mm / 6.81 in  |  |
| Height                           |  | 206 mm / 8.11 in  |  |
| Weight                           |  | 18.14 kg / 40 lbs |  |
| Terminal Type                    |  | Dual terminal     |  |