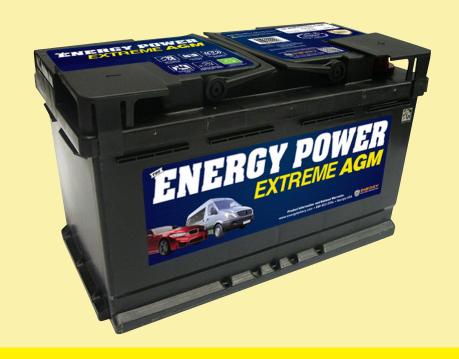

## ENERGY POWER EXTREME AGM

## NON-SPILLABLE, **Lead Acid Battery**

Auto/Light Truck

## EP-AGM94R/H7/L4-800

**CCA 800** 

BCI:94R EN:H7 DIN:L4

12 Voltage: 80 Ah Capacity: 800 A @ 0°F **Cold Cranking Amps: Battery Type:** Extreme Capacity 20hr: 80 Ah **Product Category: SLI AGM Lead Acid Design: AGM** 

RECYCLE

| Industry Number:  | 94R / H7 / L4        |  |
|-------------------|----------------------|--|
| Chemistry:        | Lead Acid            |  |
| Lead Acid Type:   | Automotive Starting  |  |
| Maintenance Free: | Yes                  |  |
| Terminal Type:    | SAE, Automotive Post |  |
| Length:           | 315 mm / 12.4 in     |  |
| Width:            | 175 mm / 6.9 in      |  |
| Height:           | 190 mm / 7.5 in      |  |
| Weight:           | 23.1 kg / 51 lbs     |  |