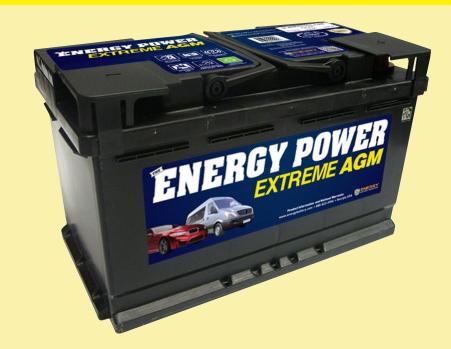

## ENERGY POWER EXTREME AGM

Auto/Light Truck

**NON-SPILLABLE**.

Lead Acid Battery

EP-AGM49/H8/L5-850 **CCA 850 BCI:49** EN:H8 DIN:L5 Voltage: 12 95 Ah **Capacity:** 850 A @ 0°F **Cold Cranking Amps: Battery Type:** Extreme Capacity 20hr: 95 Ah **Product Category: SLI AGM** Lead Acid Design: AGM

NTENSIVE USE

SUPERIOR

POWER

RESPONSIBLY

REGENERATIVE

BRAKING

## For Product Information, **Proper Recycling, and National Warranty:**

Georgia USA • 888-823-0954 www.energybattery.com

WARNING: Cancer and Reproductive Harm. Wash hands after handling - www.P65Warnings.ca.gov. Marketed by: Energy Battery Group, 561 Thornton Road, Suite J, Lithia Springs, GA 30122 888-823-0954