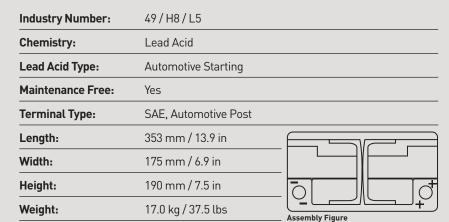

## ENERGY POWER EXTREME AGM

Auto/Light Truck

**NON-SPILLABLE**.

Lead Acid Battery

EP-AGM49/H8/L5-850 **CCA 850 BCI:49** EN:H8 DIN:L5 Voltage: 12 95 Ah **Capacity:** 850 A @ 0°F **Cold Cranking Amps: Battery Type:** Extreme Capacity 20hr: 95 Ah **Product Category: SLI AGM** Lead Acid Design: AGM