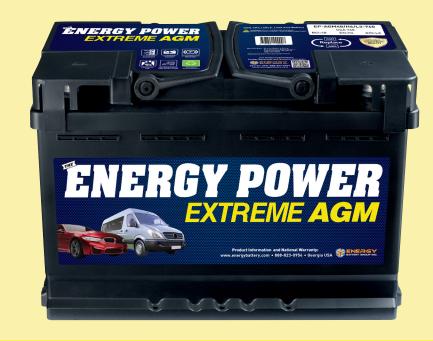

## ENERGY POWER EXTREME AGM

## NON-SPILLABLE. **Lead Acid Battery**

Auto/Light Truck

## EP-AGM48/H6/L3-760

**CCA 760** 

**BCI:48** EN:H6 DIN:L3

Voltage: 12 70 Ah Capacity:

760 A @ 0°F **Cold Cranking Amps:** 

**Battery Type:** Extreme

Capacity 20hr: 70 Ah

**Product Category: SLI AGM** 

**Lead Acid Design: AGM** 

**SUPERIOR** 

RECYCLE

**Industry Number:** 48 / L3 / H6 Chemistry: Lead Acid **Lead Acid Type: Automotive Starting Maintenance Free: Terminal Type:** SAE, Automotive Post Length: 278 mm / 11 in Width: 175 mm / 6.875 in 190 mm / 7.5 in Height: Weight: 20.63 kg / 45.5 lbs Assembly Figure

For Product Information, Proper Recycling, and National Warranty:

Georgia USA •888-823-0954 www.energybattery.com