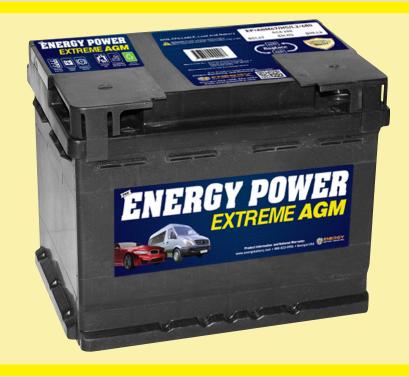

## ENERGY POWER EXTREME AGM

## NON-SPILLABLE, **Lead Acid Battery**

Auto/Light Truck

## EP-AGM47/H5/L2-680

**CCA 680** 

**BCI:47** EN:H5 DIN:L2

| Voltage:            | 12          |
|---------------------|-------------|
| Capacity:           | 60 Ah       |
| Cold Cranking Amps: | 680 A @ 0°F |
| Battery Type:       | Extreme     |
| Capacity 20hr:      | 60 Ah       |
| Product Category:   | SLI AGM     |
| Lead Acid Design:   | AGM         |

RECYCLE

| 47 / H5 / L2         |                                                                                                        |
|----------------------|--------------------------------------------------------------------------------------------------------|
| Lead Acid            |                                                                                                        |
| Automotive Starting  |                                                                                                        |
| Yes                  |                                                                                                        |
| SAE, Automotive Post |                                                                                                        |
| 242 mm / 9.5 in      |                                                                                                        |
| 175 mm / 6.9 in      |                                                                                                        |
| 190 mm / 7.5 in      |                                                                                                        |
| 17.9 kg / 40 lbs     | Assembly Figure                                                                                        |
|                      | Lead Acid Automotive Starting Yes SAE, Automotive Post 242 mm / 9.5 in 175 mm / 6.9 in 190 mm / 7.5 in |