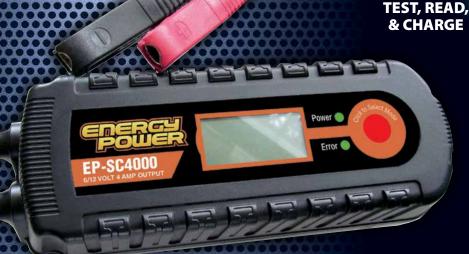

Available 2016!!

SMART BATTERY CHARGER

State of the Art LED

6/12 Volt 4 Amp DC Smart Battery Charger

## **Product Features:**

- 6/12V 4 Amp, 8 Stage, Smart Battery Charger
- Fast, Slow, and Winter Mode Selection
- · LCD Display with Backlight
- Built-in Battery Tester with Voltage Display
- LED Indicator (Charging/Fully Charged)

- IP65 Ingress Protection Rating for Dust and Water
- Short Circuit / Reverse Polarity / Spark Proof Protection
- 6' Output Cable With Alligator Clamps and Ring Terminals for Hard Wiring
- · Heavy Duty Rugged Design