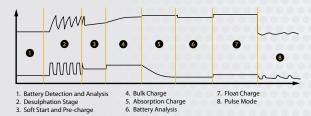

## **PERFECT FOR MOST APPLICATIONS!**

**EIGHT STAGE CHARGING** 

Fully Automatic, High Frequency, 8 Stage Charging Process for Gel, AGM, and Flooded Lead Acid Batteries.