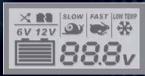

## **Product Features:**

- 6/12V 4 Amp, 8 Stage, Smart Battery Charger
- Fast, Slow, and Winter Mode Selection
- · LCD Display with Backlight
- Built-in Battery Tester with Voltage Display
- LED Indicator (Charging/Fully Charged)